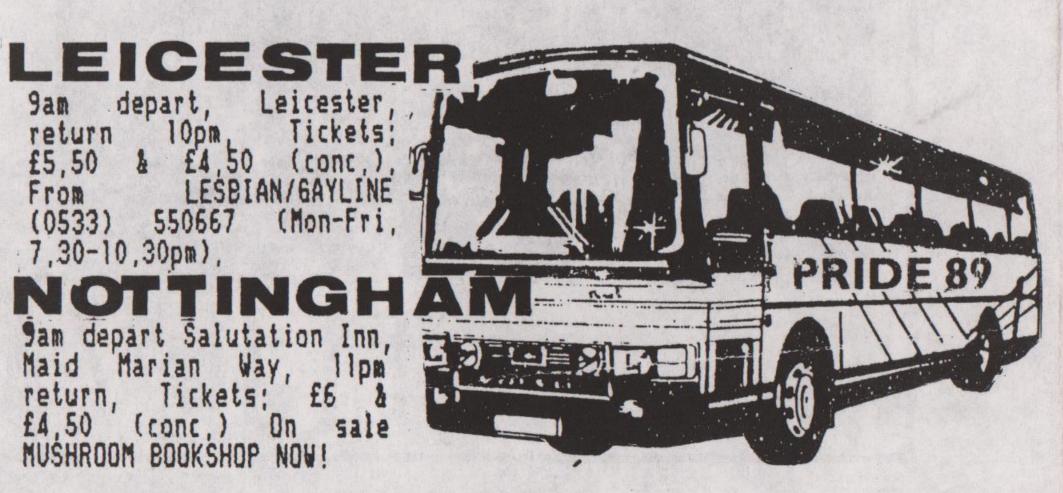

## Union Les-Gay gp. meets in Nottm.

Lesbians & Gays in Nalgo are to meet in Nottingham on the 21st June to discuss ways of setting up a regular campaigning and support group in gays has formed in Leicester and already has forty the city. The idea for the meeting came out of an earlier regional members. Shakti, - which means welcome - was first NALGO Equal Opportunities conference in Chesterfield when lesbians and gay men proposed a series of meetings There has already been a successful first meeting in Leicester when it was thought that a regional group which rotated around different towns would be more 💹 viable, There will be two speakers at the Nottingham meeting, Michael Coxon, Convenor of the Leicester City NALGO Lesbian/Gay Group and a lesbian member from NALGO national office. The meeting takes place in the NALGO Regional Office 15 Castlegate, Nottingham Toff Maid Marian Way), from 6,30 to 8pm in Committee Room 2, Ground Floor (No steps), Further details from Richard McCance (0602) 780124 (evenings), 