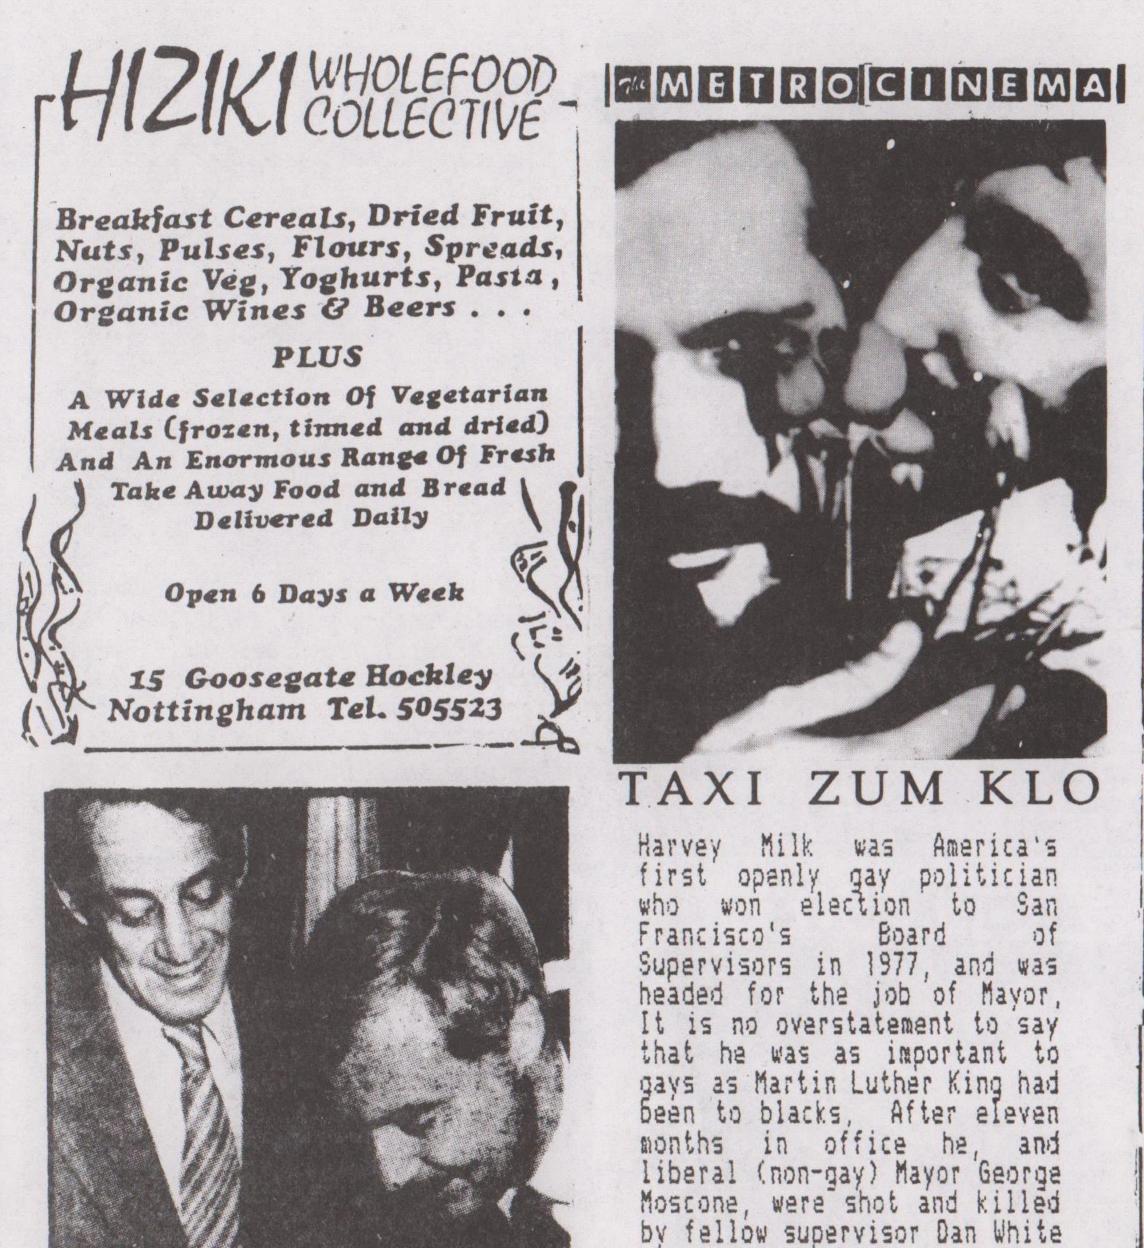

PHOEN Mayor George Moscone signs the Gay

ARTS

Civil Rights bill as Harvey Milk looks on.

Harvey Milk was America's first openly gay politician who won election to San Francisco's Board Supervisors in 1977, and was headed for the job of Mayor, It is no overstatement to say that he was as important to gays as Martin Luther King had been to blacks, After eleven months in office he, and liberal (non-gay) Mayor George Moscone, were shot and killed by fellow supervisor Dan White who had recently lost his appointment and had targetted the pinko-left for his revende

Eight 'witnesses'; four men, four women, half of them gay, remember Milk as a natural, eloquent and caring man, able to carry the banner of all minorities, the other face of America is revealed with chilling shock in the scandalously lenient sentence given to White,

A breakthrough in gay film, 'Taxi' ends happily; Straightforward and unapologetic, it deals with a central issue within gay culture, Easy, accessible funny and very sexy the clear narrative line is often lyricial, full of incidental characterisations, and social comment, one of the most important gay films yet made', RICHARD DYER; Gay Cinema,