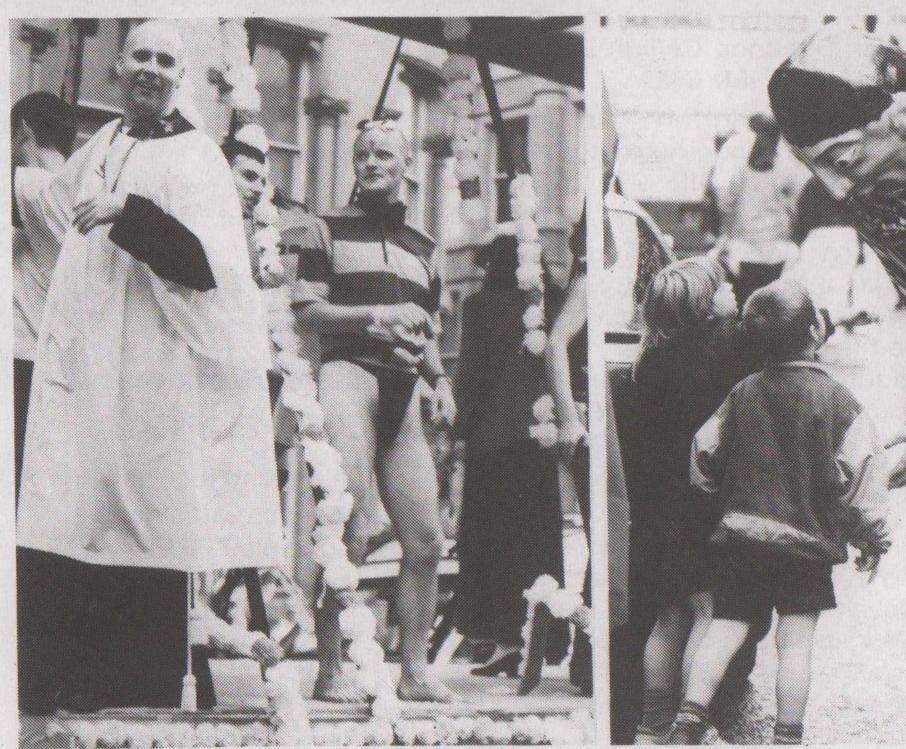

IT'S QUEER UP NORTH!

Over 70,000 punters poured in to Manchester's sixth carnival and fundraising bash for the Village Charity. It rained most of the Bank Holiday weekend but nobody cared as thousands took to the streets partied, and raised a cool £125,000. This year broke all records, the biggest crowds; largest funds raised, and Europe's biggest all-nighter on Bank Holiday Sunday at G-Mex which attracted over 10,000 ravers. And nearly 9,000 people attended the Vigil in Sackville Park, closing what is fast becoming Britain's favourite gayfest. Jenz Zimmermann). (Photos:

Based in the city centre, it will offer its services from Voluntary Action Sheffield at West Bar Green. To find out more contact Anthony or Rob on 0114 267 8806.

Suck it an' see! A boy-babe at Manchester's Mardi Gras. (photo: Jenz Zimmermann).